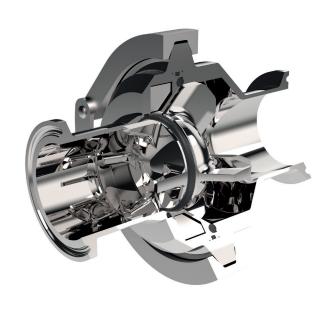

## THE SIMPLEST MAGNETIC CHECK VALVE

FOR FOOD AND BEVERAGE PLANTS

"YGROS patented technology sets new standards in the world of plant design, thanks to a patented magnetic principle replacing the conventional spring in Non Return Valves"

Suitable for horizontal, vertical up and down installation For food and beverage plants. Up to 150°C

Finally the Simplest Model of YGROS Magnetic Check Valves

#### **BENEFITS:**

- Energy Saving: The innovative working principle and design allow for a smooth flow, minimizing pressure drop
- Any installation position possible: unlike other check valves, an Ygros Valve can be installed in horizontal and vertical up and down positions
- Laminar flow: no turbulences. This is particularly suitable for carbonated drinks or beer
- Maintenance free