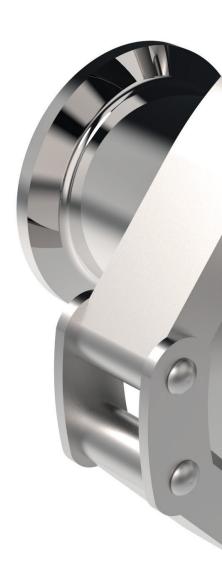

Suitable for horizontal, vertical up and down installation For food and beverage plants. Up to 150°C

Finally the Simplest Model of YGROS Magnetic Check Valves

#### **BENEFITS:**

- Energy Saving: The innovative working principle and design allow for a smooth flow, minimizing pressure drop
- Any installation position possible: unlike other check valves, an Ygros Valve can be installed in horizontal and vertical up and down positions
- Laminar flow: no turbulences. This is particularly suitable for carbonated drinks or beer
- Maintenance free