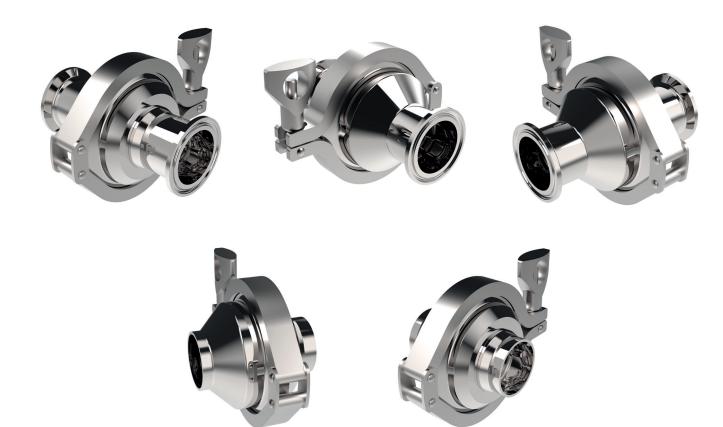

Suitable for horizontal, vertical up and down installation For food and beverage plants. Up to 150°C

Finally the Simplest Model of YGROS Magnetic Check Valves

#### **BENEFITS:**

- Energy Saving: The innovative working principle and design allow for a smooth flow, minimizing pressure drop
- Any installation position possible: unlike other check valves, an Ygros Valve can be installed in horizontal and vertical up and down positions
- Laminar flow: no turbulences. This is particularly suitable for carbonated drinks or beer
- Maintenance free