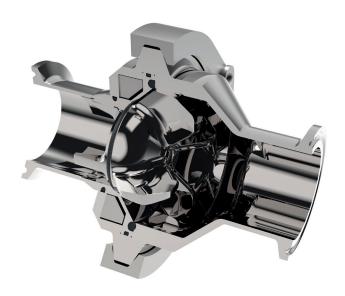

## THE SIMPLEST MAGNETIC CHECK VALVE

FOR FOOD AND BEVERAGE PLANTS

"YGROS patented technology sets new standards in the world of plant design, thanks to a patented magnetic principle replacing the conventional spring in Non Return Valves"

#### **BENEFITS:**

- Energy Saving: The innovative working principle and design allow for a smooth flow, minimizing pressure drop
- Any installation position possible: unlike other check valves, an Ygros Valve can be installed in horizontal and vertical up and down positions
- Laminar flow: no turbulences. This is particularly suitable for carbonated drinks or beer
- Maintenance free

## **TECHNICAL DATA**

| Product contact materials   | Body and flanges:<br>Stainless steel 1.4404 (AISI 316L)<br>Shutter: 1.4462 (Duplex)                 |
|-----------------------------|-----------------------------------------------------------------------------------------------------|
| Seal material options       | EPDM, VMQ (Silicone),<br>FKM (Viton)                                                                |
| Surface finishes            | <ul><li>Internal: Ra ≤ 0.8</li><li>External: Ra ≤ 3.2</li></ul>                                     |
| End connection options      | WELDING DIN 11850 (DIN 11866 Reihe A)<br>WELDING ASME BPE (DIN 11866 Reihe C)<br>TRI-CLAMP ASME BPE |
| Sizes                       | From DN15 to DN100 / From 3/4" to 4"                                                                |
| Temperature range           | -40°C / +150°C                                                                                      |
| Operating pressure          | PN16                                                                                                |
| Media                       | Food and beverage, liquid                                                                           |
| Certifications (on request) | 3.1 / FDA / Surface roughness / EC 1935/2004 / 3-A                                                  |