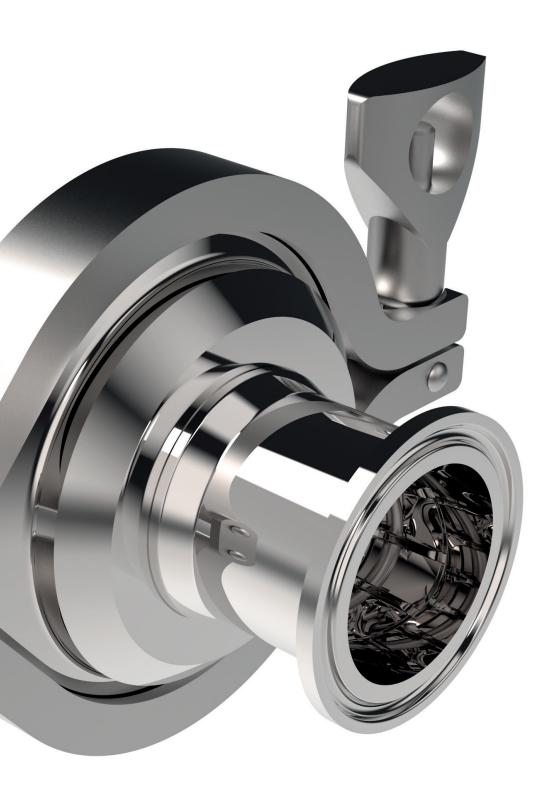

## THE SIMPLEST MAGNETIC CHECK VALVE

FOR FOOD AND BEVERAGE PLANTS

"YGROS patented technology sets new standards in the world of plant design, thanks to a patented magnetic principle replacing the conventional spring in Non Return Valves"

Suitable for horizontal, vertical up and down installation For food and beverage plants. Up to 150°C

Finally the Simplest Model of YGROS Magnetic Check Valves

#### **BENEFITS:**

- Energy Saving: The innovative working principle and design allow for a smooth flow, minimizing pressure drop
- Any installation position possible: unlike other check valves, an Ygros Valve can be installed in horizontal and vertical up and down positions
- Laminar flow: no turbulences. This is particularly suitable for carbonated drinks or beer
- Maintenance free